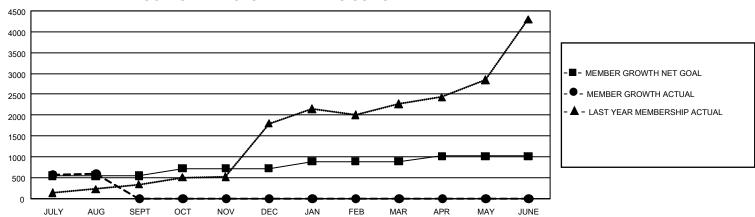

## GMT Constitutional Area 6, Group M

REPORT DOES NOT INCLUDE CLUBS IN UNDISTRICTED AREAS.

| Clubs                 |               |           |               | Members               |                         |                         |                                                    |
|-----------------------|---------------|-----------|---------------|-----------------------|-------------------------|-------------------------|----------------------------------------------------|
| RESULTS FOR 2021-2022 |               |           |               | RESULTS FOR 2021-2022 |                         |                         |                                                    |
| QUARTER               | NEW CLUB GOAL | NEW CLUBS | DROPPED CLUBS | QUARTER MEM           | IBER GROWTH NET<br>GOAL | MEMBER GROWTH<br>ACTUAL | DROPPED MEMBERS<br>ACTUAL (including<br>transfers) |
| JULY/AUG/SEPT         | 54            | 34        | 13            | JULY/AUG/SEPT         | 545                     | 1,053                   | 410                                                |
| OCT/NOV/DEC           | 36            | 0         | 0             | OCT/NOV/DEC           | 175                     | 0                       | 0                                                  |
| JAN/FEB/MAR           | 33            | 0         | 0             | JAN/FEB/MAR           | 170                     | 0                       | 0                                                  |
| APR/MAY/JUNE          | 15            | 0         | 0             | APR/MAY/JUNE          | 125                     | 0                       | 0                                                  |

## GOALS AND ACTUAL MEMBERS CUMULATIVE

| DROPPED CLUBS: 13 |     | 110 CLUBS OF 619 ADDED 1<br>OR MORE NEW MEMBERS | GENDER DISTRIBUTION                  |                 |  |
|-------------------|-----|-------------------------------------------------|--------------------------------------|-----------------|--|
|                   |     |                                                 | MALE                                 | 12,426 (62.07%) |  |
|                   |     |                                                 | FEMALE                               | 7,594 (37.93%)  |  |
| DROPPED MEMBERS   |     |                                                 | NON BINARY                           | 0 (0.00%)       |  |
| DECEASED          | 7   |                                                 | PREFER NOT TO ANSWER                 | 0 (0.00%)       |  |
| CLUB CANCELLED    | 44  |                                                 | TOTAL FAMILY UNIT MEMBERS            | 15,732          |  |
| OTHER             | 359 | CLICK HERE FOR                                  | TOTAL TANNET ON MEMBERS              |                 |  |
| TOTAL             | 410 | CUMULATIVE MEMBERSHIP  DATA                     | FAMILY MEMBERS PAYING HALF DUES 10,9 |                 |  |