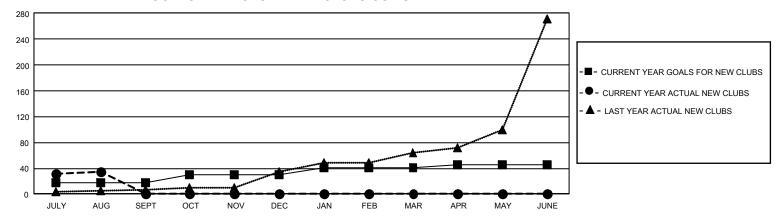

## GMT Constitutional Area 6, Group M

REPORT DOES NOT INCLUDE CLUBS IN UNDISTRICTED AREAS.

| Clubs                 |               |           |               | Members               |                         |                         |                                                    |
|-----------------------|---------------|-----------|---------------|-----------------------|-------------------------|-------------------------|----------------------------------------------------|
| RESULTS FOR 2021-2022 |               |           |               | RESULTS FOR 2021-2022 |                         |                         |                                                    |
| QUARTER               | NEW CLUB GOAL | NEW CLUBS | DROPPED CLUBS | QUARTER MEM           | IBER GROWTH NET<br>GOAL | MEMBER GROWTH<br>ACTUAL | DROPPED MEMBERS<br>ACTUAL (including<br>transfers) |
| JULY/AUG/SEPT         | 54            | 34        | 13            | JULY/AUG/SEPT         | 545                     | 1,053                   | 410                                                |
| OCT/NOV/DEC           | 36            | 0         | 0             | OCT/NOV/DEC           | 175                     | 0                       | 0                                                  |
| JAN/FEB/MAR           | 33            | 0         | 0             | JAN/FEB/MAR           | 170                     | 0                       | 0                                                  |
| APR/MAY/JUNE          | 15            | 0         | 0             | APR/MAY/JUNE          | 125                     | 0                       | 0                                                  |

## GOALS AND ACTUAL NEW CLUBS CUMULATIVE